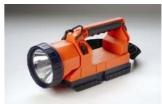

**Fire Proximity Suit** 

Firefighter Ex Proof Flashlights • RESPONDER Angle Type • LIGHTHAWK Lantern Type

**Breathing Air Compressors** •1Φ 220V 60Hz – 300 Bar – 80 LPM •3Φ 440V 60Hz – 300 Bar – 100 LPM