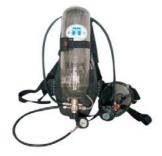

## Fire Hose Binding Tool

Self Contained Breathing Apparatus Cylinder : 6 ltr Capacity : 1800 ltr

Emergency Escape Breathing Device Volume : 3.2 ltr Duration > 15 min

Fireproof Lifelines •30 mtr •40 mtr

Fire Blanket