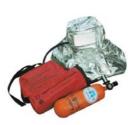

## Fire Hose Binding Tool

Self Contained Breathing Apparatus Cylinder : 6 ltr Capacity : 1800 ltr

Emergency Escape Breathing Device Volume : 3.2 ltr Duration > 15 min

Fireproof Lifelines •30 mtr •40 mtr

Fire Blanket