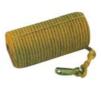

FIRE HOSE BINDING TOOL

- A manual 2-piece tool consisting of the Clamping and the Binding Device.
- Used for binding the fire hoses on the couplings with galvanized or copper wire.
- Can also be used on other kinds of hoses with diameters of 25mm through 110mm.