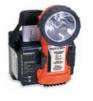

**Fire Proximity Suit** 

Firefighter Ex Proof Flashlights • RESPONDER Angle Type • LIGHTHAWK Lantern Type

**Breathing Air Compressors** •1Φ 220V 60Hz – 300 Bar – 80 LPM •3Φ 440V 60Hz – 300 Bar – 100 LPM