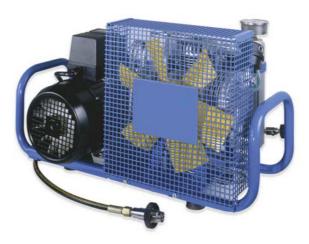

**BREATHING AIR COMPRESSOR** 

## Breathing Air Compressors Series HL110

The Series HL110 are built on a portable frame and are fabricated according to CE specifications to compress air with a high pressure of 300 bar at a maximum air quality using a 4 stage air cooled compressor.

These durable compressors are commonly used on board marine vessels for filling Breathing Air Cylinders.

|                   | Model HL110-E3  | Model HL110-E7  |
|-------------------|-----------------|-----------------|
| Charging Rate:    | 80 L/min        | 100 L/min       |
| Working Pressure: | 300 Bar DIN     | 300 Bar DIN     |
| Electric Motor:   | 1Φ 220V 60Hz    | 3Φ 440V 60Hz    |
| Sound Level:      | 81.7 dB         | 83 dB           |
| Shipping Weight:  | 39 kg           | 39 kg           |
| Dimensions:       | 65 x 38 x 36 cm | 65 x 38 x 36 cm |