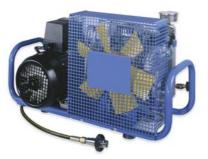

**BREATHING AIR COMPRESSOR** 

## Breathing Air Compressors Series HL110

The Series HL110 are built on a portable frame and are fabricated according to CE specifications to compress air with a high pressure of 300 bar at a maximum air quality using a 4 stage air cooled compressor.

These durable compressors are commonly used on board marine vessels for filling Breathing Air Cylinders.

|                   | Model HL110-E3  | Model HL110-E7  |
|-------------------|-----------------|-----------------|
| Charging Rate:    | 80 L/min        | 100 L/min       |
| Working Pressure: | 300 Bar DIN     | 300 Bar DIN     |
| Electric Motor:   | 1Φ 220V 60Hz    | 3Φ 440V 60Hz    |
| Sound Level:      | 81.7 dB         | 83 dB           |
| Shipping Weight:  | 39 kg           | 39 kg           |
| Dimensions:       | 65 x 38 x 36 cm | 65 x 38 x 36 cm |