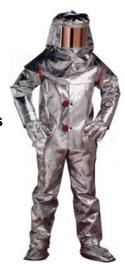

**Fire Proximity Suit** 

Firefighter Ex Proof Flashlights • RESPONDER Angle Type • LIGHTHAWK Lantern Type

**Breathing Air Compressors** •1Φ 220V 60Hz – 300 Bar – 80 LPM •3Φ 440V 60Hz – 300 Bar – 100 LPM