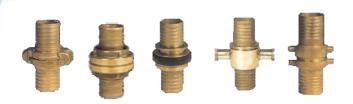

## **FIRE SAFETY**

Fire Hose Couplings
●Nakajima ●Storz ●Machino ●John Morris ●USA Pin

Fire Hose Box

**Fire Hoses** 

**3-Position Fire Hose Nozzles** •Lever Type •Twist Type with Branchpipe

International Shore Connection