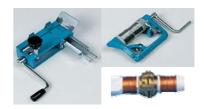

## Fire Hose Binding Tool

Self Contained Breathing Apparatus Cylinder : 6 ltr Capacity : 1800 ltr

Emergency Escape Breathing Device Volume : 3.2 ltr Duration > 15 min

Fireproof Lifelines •30 mtr •40 mtr

Fire Blanket

FIRE HOSE BINDING TOOL

- A manual 2-piece tool consisting of the Clamping and the Binding Device.
- Used for binding the fire hoses on the couplings with galvanized or copper wire.
- Can also be used on other kinds of hoses with diameters of 25mm through 110mm.