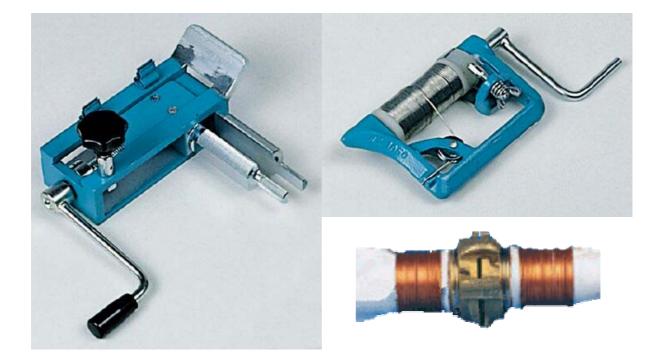

## Fire Hose Binding Tool

Self Contained Breathing Apparatus Cylinder : 6 ltr Capacity : 1800 ltr

Emergency Escape Breathing Device Volume : 3.2 ltr Duration > 15 min

Fireproof Lifelines •30 mtr •40 mtr

Fire Blanket

FIRE HOSE BINDING TOOL

- A manual 2-piece tool consisting of the Clamping and the Binding Device.
- Used for binding the fire hoses on the couplings with galvanized or copper wire.
- Can also be used on other kinds of hoses with diameters of 25mm through 110mm.